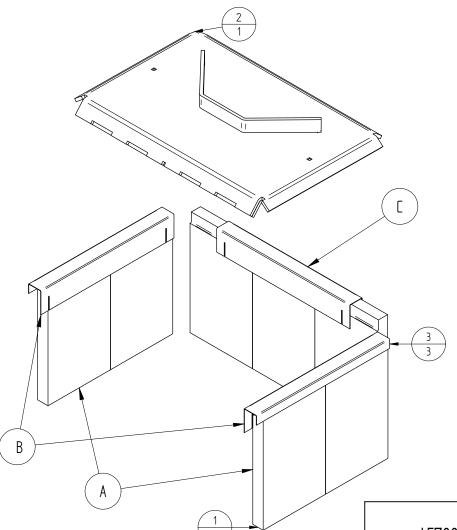

## LE7000 BRICK INSTALLATION SEQUENCE -

MAKE SURE THE SMALL STEP ON BRICK IS ON THE TOP AND FACING INSIDE THE FIREBOX.

- (A) INSTALL TWO BRICKS EACH SIDE OF THE FIREBOX. PLACE TO THE REAR AS MUCH AS POSSIBLE. THEN SLIDE LOCKING CHANEL ON TO THE BRICKS.
- (B) THEN BEND THE SLOTTED TAB AT THE FRONT OF THE CHANEL TO LOCK BRICKS IN POSITION.
- (C) NEXT FIT IN POSITION THE THREE REAR-SIDE BRICKS AT THE BACK OF THE FIREBOX. THEN SLIDE LOCKING CHANEL CENTRALLY OVER THE THREE REAR BRICKS.

## LE7000 BRICK LAYOUT

| ITEM | PART ID  | DISCRIPTION                     | QUANTITY |
|------|----------|---------------------------------|----------|
| 1    | MIC00354 | MIC BRICK                       | 7        |
| 2    | 993436   | BAFFLE ASSY STL F7000           | 1        |
| 3    | 987146   | CHANNEL – BRICK RETAINER LE7000 | 3        |

BRICK & BAFFLE LAYOUT FOR LE7000 HARDWOOD & SOFTWOOD MODELS